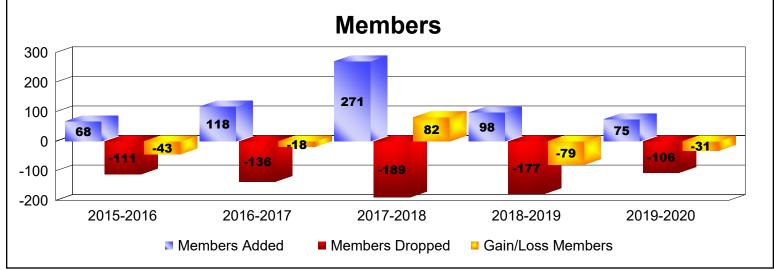

District 14 M

As of June 2020 Cumulative

| Year      | New<br>Clubs | Dropped<br>Clubs | Gain/<br>Loss<br>Clubs | New<br>Members | Charter<br>Members | Reinstate<br>Members | Transfer<br>Members | Total<br>Member<br>Added | Total<br>Members<br>Dropped | Gain/<br>Loss<br>Members |
|-----------|--------------|------------------|------------------------|----------------|--------------------|----------------------|---------------------|--------------------------|-----------------------------|--------------------------|
| 2015-2016 | 0            | 0                | 0                      | 59             | 1                  | 7                    | 1                   | 68                       | -111                        | -43                      |
| 2016-2017 | 1            | -2               | -1                     | 88             | 20                 | 10                   | 0                   | 118                      | -136                        | -18                      |
| 2017-2018 | 4            | -1               | 3                      | 143            | 116                | 6                    | 6                   | 271                      | -189                        | 82                       |
| 2018-2019 | 0            | -3               | -3                     | 86             | 3                  | 4                    | 5                   | 98                       | -177                        | -79                      |
| 2019-2020 | 0            | -1               | -1                     | 66             | 1                  | 8                    | 0                   | 75                       | -106                        | -31                      |
| Average   | 1            | -1               | 0                      | 88             | 28                 | 7                    | 2                   | 126                      | -144                        | -18                      |