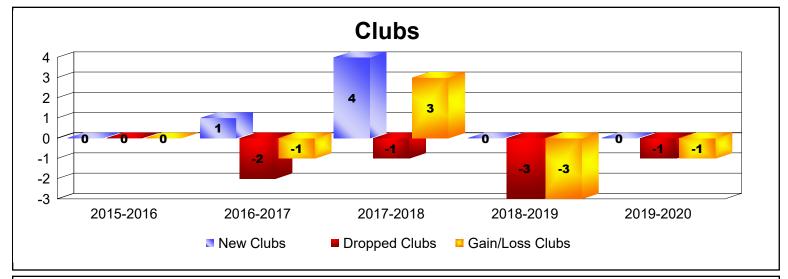

District 14 M

As of June 2020 Cumulative

| Year      | New<br>Clubs | Dropped<br>Clubs | Gain/<br>Loss<br>Clubs | New<br>Members | Charter<br>Members | Reinstate<br>Members | Transfer<br>Members | Total<br>Member<br>Added | Total<br>Members<br>Dropped | Gain/<br>Loss<br>Members |
|-----------|--------------|------------------|------------------------|----------------|--------------------|----------------------|---------------------|--------------------------|-----------------------------|--------------------------|
| 2015-2016 | 0            | 0                | 0                      | 59             | 1                  | 7                    | 1                   | 68                       | -111                        | -43                      |
| 2016-2017 | 1            | -2               | -1                     | 88             | 20                 | 10                   | 0                   | 118                      | -136                        | -18                      |
| 2017-2018 | 4            | -1               | 3                      | 143            | 116                | 6                    | 6                   | 271                      | -189                        | 82                       |
| 2018-2019 | 0            | -3               | -3                     | 86             | 3                  | 4                    | 5                   | 98                       | -177                        | -79                      |
| 2019-2020 | 0            | -1               | -1                     | 66             | 1                  | 8                    | 0                   | 75                       | -106                        | -31                      |
| Average   | 1            | -1               | 0                      | 88             | 28                 | 7                    | 2                   | 126                      | -144                        | -18                      |